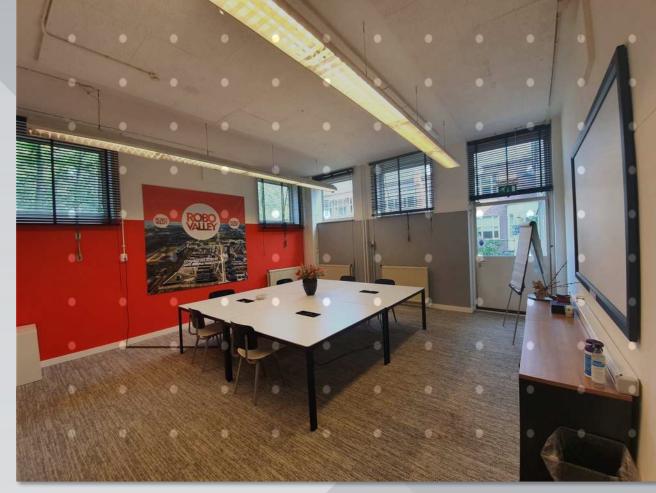

## **MEET**

- ✓ Up to 15 persons
- ✓ A flipover board with markers
- ✓ A whiteboard with markers
- ✓ TV monitor with HDMI input
- ✓ Post-its
- ✓ WiFi
- ✓ Easy to book via our Co-working space

At Robohouse, meeting rooms are perfectly suited to get ideas converted into real innovations.