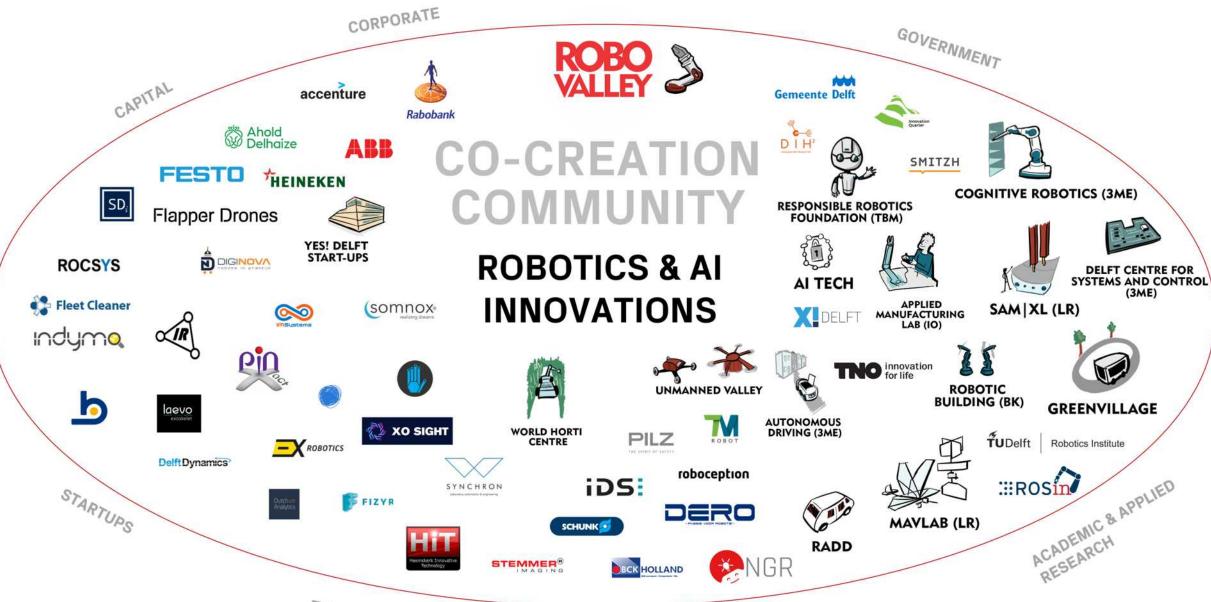

# **COMPANY HUB**

**OFFICE SPACE** 



**MEETING ROOMS** 



**EVENTS** 



COMMUNITY



## **FIELDLAB**

DISCOVER DEVELOP



MAKE TEST



**TRAINING** 



(CO)CREATE



## **OFFICE SPACE**

Run your business.

- ✓ From 10m2 100m2
- ✓ Reception service 5 days a week
- ✓ WiFi
- ✓ Coffee and lunch area
- ✓ Easy access with public transport
- √ Workspots



Located in Robohouse, means being in the middle of robotics innovation. We are known by a wide public as that community where new innovations are born.



## **MAKE**

**Create your prototypes.** 

#### **SERVICES**

- √ Safety course
- √ Technical support

#### **TOOLS**

- ✓ Turning lathe
- ✓ 3D printing
- ✓ Plastics Laser cuting / bending



As Robohouse Member you benefit from free credits to use the workshop.



## **TEST**

Deve